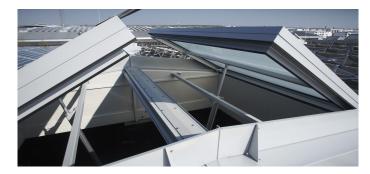

- Double flap as a SHEV device in line with EN 12101-2
- Roof mount with heat insulation core, air impermeability as per EN 12207 (Class 4), watertightness as per EN 12208 (Class E1200), resistance under wind load as per EN 12210 (Class C4/B5)
- Sensor-controlled automation of double flaps and glass-integrated shade roller blinds
- Main control panel with network connection, comfort control and connection to building control technology via EIB
- Removal and complete rewiring
- Laminated insulation glass covered with matt, clear film, Ug value = 1.2 W/(m²K)
- 79% light transmission and 61% energy transmission when roller blinds are open