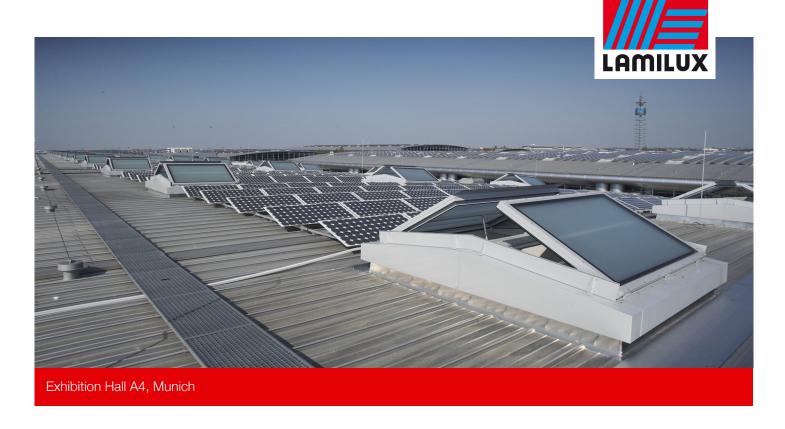

After its remodelling, the exhibition hall at Munich Trade Fair is now supplied with generous daylight. A conveniently controllable shading system and automated ventilation was also installed in line with the client's requirements.

- Double flap as a SHEV device in line with EN 12101-2
- Roof mount with heat insulation core, air impermeability as per EN 12207 (Class 4), watertightness as per EN 12208 (Class E1200), resistance under wind load as per EN 12210 (Class C4/B5)
- Sensor-controlled automation of double flaps and glass-integrated shade roller blinds
- Main control panel with network connection, comfort control and connection to building control technology via EIB
- Removal and complete rewiring
- Laminated insulation glass covered with matt, clear film, Ug value = 1.2 W/(m²K)
- 79% light transmission and 61% energy transmission when roller blinds are open