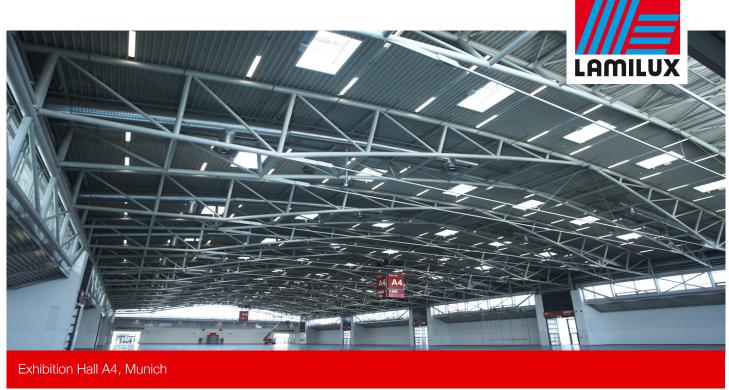

After its remodelling, the exhibition hall at Munich Trade Fair is now supplied with generous daylight. A conveniently controllable shading system and automated ventilation was also installed in line with the client's requirements.